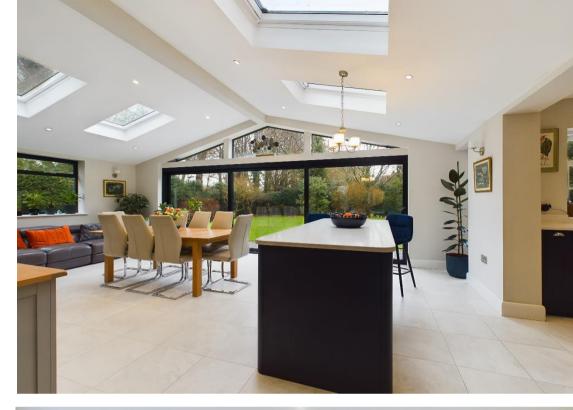

## FAIRWAYS, CHEQUERS LANE

WALTON ON THE HILL, KT20

'Fairways' is situated on the outskirts of the village within this select gated development of just 3 detached family homes. The property has been the subject of extensive re-modelling and has been extended to the rear to provide a fabulous kitchen/diner/living room featuring stunning contrasting deep blue and white kitchen units with Quartz work surfaces and central island and compliment of appliances. The extension features large format tiling with under floor heating, a full width of sliding doors which open to the rear, and electronic Velux roof lights. There is a separate living room with fireplace and wood burner and polished wooden parquet floors which extend into the Neville Johnson fitted library area and reception hall. There is also a study, utility room and cloakroom to the ground floor. Upstairs the spacious principal bedroom has extensive built in wardrobes a dressing area with further fitted wardrobes and an en-suite shower room. There are 3 further double bedrooms all with fitted wardrobes and a family bathroom. Outside there is an attached double garage and adjacent double gates leading to a side area with additional parking and lawns to the front and rear which includes a porcelain tiled patio and which in all extend to 0.39 acres. There is a mega-flo gas central heating and PVCu replacement sliding sash double gazing.