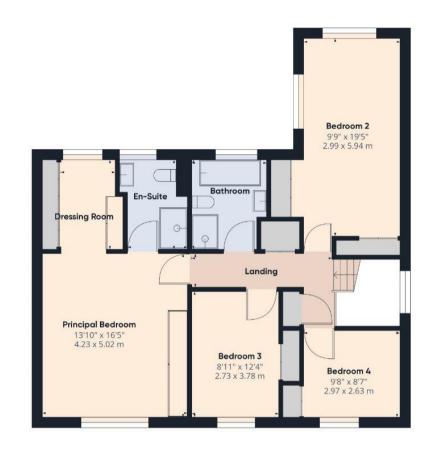

## FAIRWAYS, CHEQUERS LANE

WALTON ON THE HILL, KT20

'Fairways' is situated on the outskirts of the village within this select gated development of just 3 detached family homes. The property has been the subject of extensive re-modelling and has been extended to the rear to provide a fabulous kitchen/diner/living room featuring stunning contrasting deep blue and white kitchen units with Quartz work surfaces and central island and compliment of appliances. The extension features large format tiling with under floor heating, a full width of sliding doors which open to the rear, and electronic Velux roof lights. There is a separate living room with fireplace and wood burner and polished wooden parquet floors which extend into the Neville Johnson fitted library area and reception hall. There is also a study, utility room and cloakroom to the ground floor. Upstairs the spacious principal bedroom has extensive built in wardrobes a dressing area with further fitted wardrobes and an en-suite shower room. There are 3 further double bedrooms all with fitted wardrobes and a family bathroom. Outside there is an attached double garage and adjacent double gates leading to a side area with additional parking and lawns to the front and rear which includes a porcelain tiled patio and which in all extend to 0.39 acres. There is a mega-flo gas central heating and PVCu replacement sliding sash double gazing.