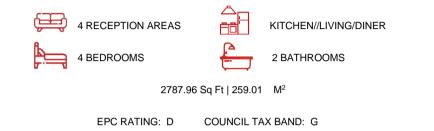

## FAIRWAYS, CHEQUERS LANE

WALTON ON THE HILL, KT20

'Fairways' is situated on the outskirts of the village within this select gated development of just 3 detached family homes. The property has been the subject of extensive re-modelling and has been extended to the rear to provide a fabulous kitchen/diner/living room featuring stunning contrasting deep blue and white kitchen units with Quartz work surfaces and central island and compliment of appliances. The extension features large format tiling with under floor heating, a full width of sliding doors which open to the rear, and electronic Velux roof lights. There is a separate living room with fireplace and wood burner and polished wooden parquet floors which extend into the Neville Johnson fitted library area and reception hall. There is also a study, utility room and cloakroom to the ground floor. Upstairs the spacious principal bedroom has extensive built in wardrobes a dressing area with further fitted wardrobes and an en-suite shower room. There are 3 further double bedrooms all with fitted wardrobes and a family bathroom. Outside there is an attached double garage and adjacent double gates leading to a side area with additional parking and lawns to the front and rear which includes a porcelain tiled patio and which in all extend to 0.39 acres. There is a mega-flo gas central heating and PVCu replacement sliding sash double gazing.