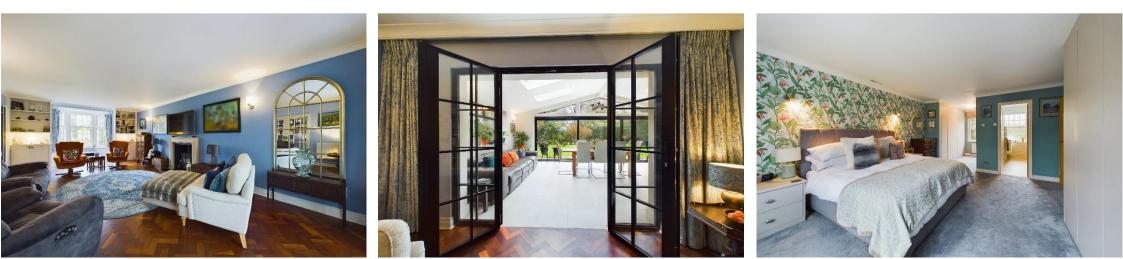

## FAIRWAYS, CHEQUERS LANE

WALTON ON THE HILL, KT20

'Fairways' is situated on the outskirts of the village within this select gated development of just 3 detached family homes. The property has been the subject of extensive re-modelling and has been extended to the rear to provide a fabulous kitchen/diner/living room featuring stunning contrasting deep blue and white kitchen units with Quartz work surfaces and central island and compliment of appliances. The extension features large format tiling with under floor heating, a full width of sliding doors which open to the rear, and electronic Velux roof lights. There is a separate living room with fireplace and wood burner and polished wooden parquet floors which extend into the Neville Johnson fitted library area and reception hall. There is also a study, utility room and cloakroom to the ground floor. Upstairs the spacious principal bedroom has extensive built in wardrobes a dressing area with further fitted wardrobes and an en-suite shower room. There are 3 further double bedrooms all with fitted wardrobes and a family bathroom. Outside there is an attached double garage and adjacent double gates leading to a side area with additional parking and lawns to the front and rear which includes a porcelain tiled patio and which in all extend to 0.39 acres. There is a mega-flo gas central heating and PVCu replacement sliding sash double gazing.