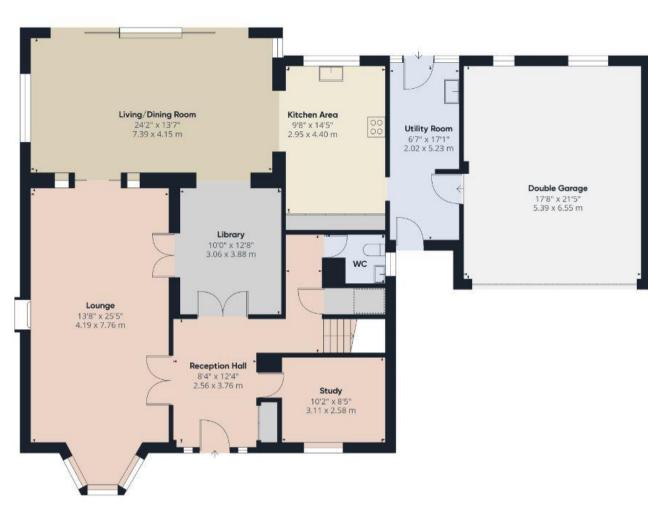

## FAIRWAYS, CHEQUERS LANE

WALTON ON THE HILL, KT20

'Fairways' is situated on the outskirts of the village within this select gated development of just 3 detached family homes. The property has been the subject of extensive re-modelling and has been extended to the rear to provide a fabulous kitchen/diner/living room featuring stunning contrasting deep blue and white kitchen units with Quartz work surfaces and central island and compliment of appliances. The extension features large format tiling with under floor heating, a full width of sliding doors which open to the rear, and electronic Velux roof lights. There is a separate living room with fireplace and wood burner and polished wooden parquet floors which extend into the Neville Johnson fitted library area and reception hall. There is also a study, utility room and cloakroom to the ground floor. Upstairs the spacious principal bedroom has extensive built in wardrobes a dressing area with further fitted wardrobes and an en-suite shower room. There are 3 further double bedrooms all with fitted wardrobes and a family bathroom. Outside there is an attached double garage and adjacent double gates leading to a side area with additional parking and lawns to the front and rear which includes a porcelain tiled patio and which in all extend to 0.39 acres. There is a mega-flo gas central heating and PVCu replacement sliding sash double gazing.