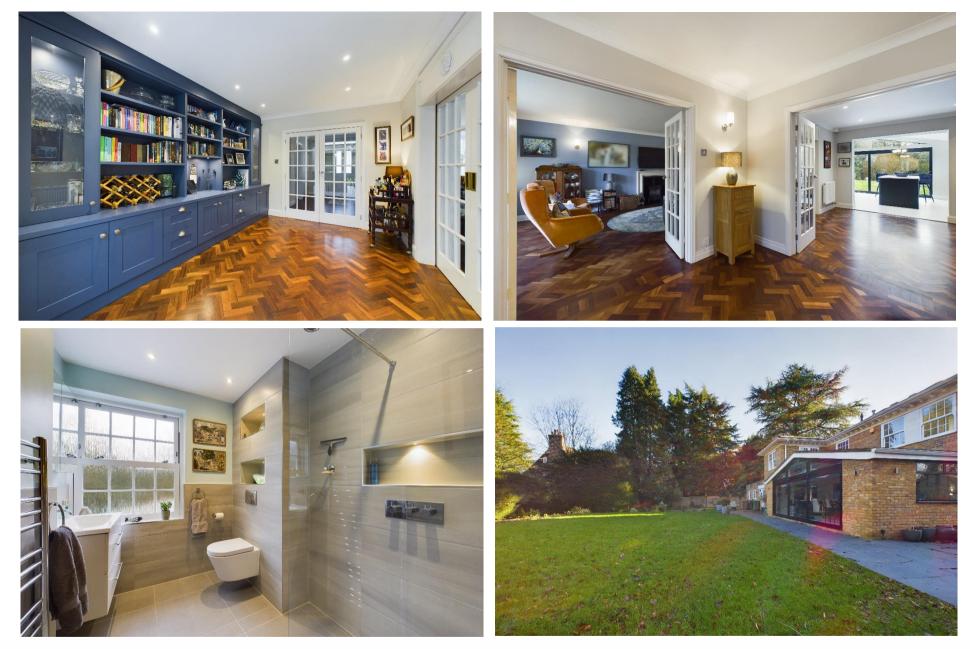

## FAIRWAYS, CHEQUERS LANE

WALTON ON THE HILL, KT20

'Fairways' is situated on the outskirts of the village within this select gated development of just 3 detached family homes. The property has been the subject of extensive re-modelling and has been extended to the rear to provide a fabulous kitchen/diner/living room featuring stunning contrasting deep blue and white kitchen units with Quartz work surfaces and central island and compliment of appliances. The extension features large format tiling with under floor heating, a full width of sliding doors which open to the rear, and electronic Velux roof lights. There is a separate living room with fireplace and wood burner and polished wooden parquet floors which extend into the Neville Johnson fitted library area and reception hall. There is also a study, utility room and cloakroom to the ground floor. Upstairs the spacious principal bedroom has extensive built in wardrobes a dressing area with further fitted wardrobes and an en-suite shower room. There are 3 further double bedrooms all with fitted wardrobes and a family bathroom. Outside there is an attached double garage and adjacent double gates leading to a side area with additional parking and lawns to the front and rear which includes a porcelain tiled patio and which in all extend to 0.39 acres. There is a mega-flo gas central heating and PVCu replacement sliding sash double gazing.