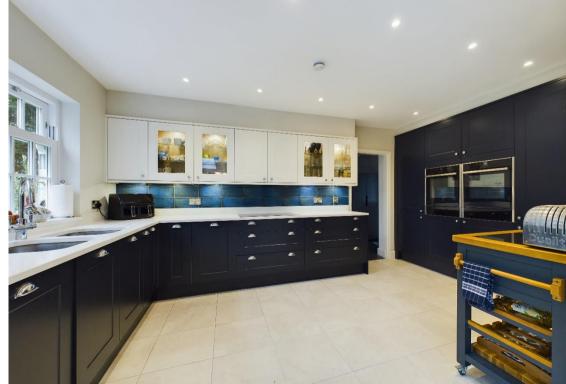

## FAIRWAYS, CHEQUERS LANE

WALTON ON THE HILL, KT20

'Fairways' is situated on the outskirts of the village within this select gated development of just 3 detached family homes. The property has been the subject of extensive re-modelling and has been extended to the rear to provide a fabulous kitchen/diner/living room featuring stunning contrasting deep blue and white kitchen units with Quartz work surfaces and central island and compliment of appliances. The extension features large format tiling with under floor heating, a full width of sliding doors which open to the rear, and electronic Velux roof lights. There is a separate living room with fireplace and wood burner and polished wooden parquet floors which extend into the Neville Johnson fitted library area and reception hall. There is also a study, utility room and cloakroom to the ground floor. Upstairs the spacious principal bedroom has extensive built in wardrobes a dressing area with further fitted wardrobes and an en-suite shower room. There are 3 further double bedrooms all with fitted wardrobes and a family bathroom. Outside there is an attached double garage and adjacent double gates leading to a side area with additional parking and lawns to the front and rear which includes a porcelain tiled patio and which in all extend to 0.39 acres. There is a mega-flo gas central heating and PVCu replacement sliding sash double gazing.